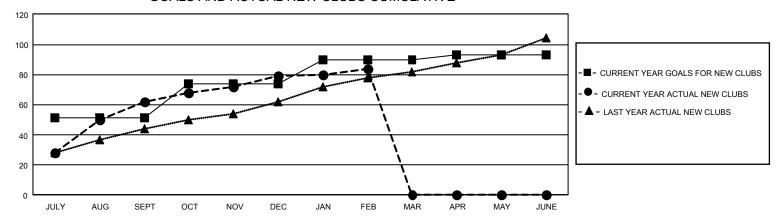

## GMT Constitutional Area 6, Group I

REPORT DOES NOT INCLUDE CLUBS IN UNDISTRICTED AREAS.

| Clubs RESULTS FOR 2022-2023 |     |    |    |  |  |  |
|-----------------------------|-----|----|----|--|--|--|
|                             |     |    |    |  |  |  |
| JULY/AUG/SEPT               | 153 | 62 | 15 |  |  |  |
| OCT/NOV/DEC                 | 69  | 17 | 43 |  |  |  |
| JAN/FEB/MAR                 | 48  | 5  | 16 |  |  |  |
| APR/MAY/JUNE                | 9   | 0  | 0  |  |  |  |

## GOALS AND ACTUAL NEW CLUBS CUMULATIVE