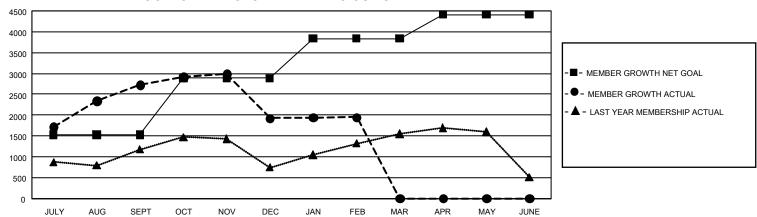

| Members               |                           |                         |                                              |  |  |  |  |  |  |
|-----------------------|---------------------------|-------------------------|----------------------------------------------|--|--|--|--|--|--|
| RESULTS FOR 2022-2023 |                           |                         |                                              |  |  |  |  |  |  |
| QUARTER               | MEMBER GROWTH NET<br>GOAL | MEMBER GROWTH<br>ACTUAL | DROPPED MEMBERS ACTUAL (including transfers) |  |  |  |  |  |  |
| JULY/AUG/SEF          | oT 1523                   | 3,594                   | 731                                          |  |  |  |  |  |  |
| OCT/NOV/DEC           | ; 1363                    | 1,537                   | 2,231                                        |  |  |  |  |  |  |
| JAN/FEB/MAR           | 953                       | 626                     | 469                                          |  |  |  |  |  |  |
| APR/MAY/JUN           | E 575                     | 0                       | 0                                            |  |  |  |  |  |  |

## GOALS AND ACTUAL MEMBERS CUMULATIVE

| DROPPED CLUBS: 74 |       | 623 CLUBS OF 1,130 ADDED 1<br>OR MORE NEW MEMBERS | GENDER DISTRIBUTION                    |                 |
|-------------------|-------|---------------------------------------------------|----------------------------------------|-----------------|
|                   |       |                                                   | MALE                                   | 26,659 (68.06%) |
|                   |       |                                                   | FEMALE                                 | 12,502 (31.92%) |
| DROPPED MEMBERS   |       |                                                   | NON BINARY                             | 0 (0.00%)       |
| DECEASED          | 79    |                                                   | PREFER NOT TO ANSWER                   | 10 (0.03%)      |
| CLUB CANCELLED    | 1,118 |                                                   | TOTAL FAMILY UNIT MEMBERS 21,535       |                 |
| OTHER             | 2,235 | CLICK HERE FOR                                    | TO THE THINKE TO OTHER MEMBERS         |                 |
| TOTAL             | 3,432 | CUMULATIVE MEMBERSHIP DATA                        | FAMILY MEMBERS PAYING HALF DUES 13,345 |                 |
|                   |       |                                                   |                                        |                 |